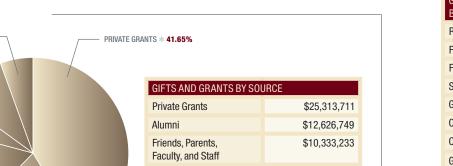

The all-alumni gift participation rate was 15.1 percent in FY 2010.

ALL OTHER ORGANIZATIONS \* 5.40%

**FISCAL YEAR 2009–2010** 

\$3,411,378

\$5,814,734

\$3,281,442

\$60,781,248

| GIFTS, GRANTS, AND PLEDGES<br>BY DESIGNATION |              |  |
|----------------------------------------------|--------------|--|
| Research                                     | \$1,669,373  |  |
| Facilities                                   | \$3,839,693  |  |
| Faculty                                      | \$875,192    |  |
| Scholarships                                 | \$12,239,768 |  |
| Graduate Fellowships                         | \$1,301,314  |  |
| Operational Support                          | \$14,517,352 |  |
| Other                                        | \$1,024,845  |  |
| Grants                                       | \$25,313,711 |  |
| TOTAL                                        | \$60,781,248 |  |