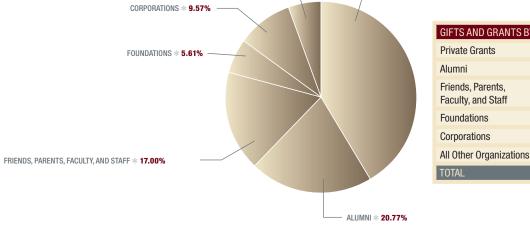

The all-alumni gift participation rate was 15.1 percent in FY 2010.

ALL OTHER ORGANIZATIONS \* 5.40%

**FISCAL YEAR 2009–2010** 

\$3,411,378

\$5,814,734

\$3,281,442

\$60,781,248

| GIFTS, GRANTS, AND PLEDGES<br>BY DESIGNATION |              |  |
|----------------------------------------------|--------------|--|
| Research                                     | \$1,669,373  |  |
| Facilities                                   | \$3,839,693  |  |
| Faculty                                      | \$875,192    |  |
| Scholarships                                 | \$12,239,768 |  |
| Graduate Fellowships                         | \$1,301,314  |  |
| Operational Support                          | \$14,517,352 |  |
| Other                                        | \$1,024,845  |  |
| Grants                                       | \$25,313,711 |  |
| TOTAL                                        | \$60,781,248 |  |