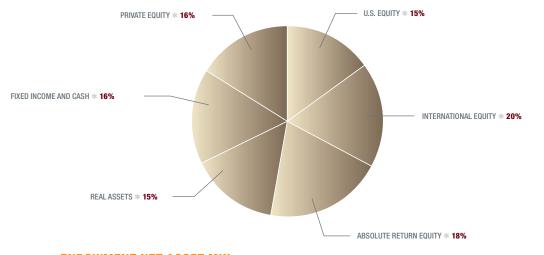

#### GIFTS TO ENDOWMENT AND INVESTMENT RETURNS FISCAL YEARS 2006-2010

**ENDOWMENT NET ASSET MIX** As of June 30, 2010, the WSU Foundation endowment assets stood at \$268,590,747 and were allocated as above.