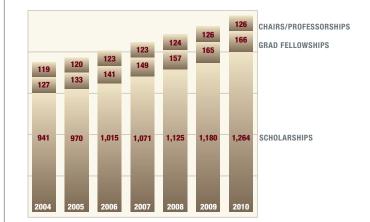

GROWTH IN ENDOWED SCHOLARSHIPS, GRADUATE FELLOWSHIPS, AND PROFESSORSHIPS AND CHAIRS

| WASH | INGTON STATE ] | University |
|------|----------------|------------|
| ALC. | FOUNDATION     |            |

| FISCAL YEAR | TOTAL GIFTS TO ENDOWMENT | INVESTMENT RETURN |
|-------------|--------------------------|-------------------|
| 2006        | \$11,412,180             | 13.1%             |
| 2007        | \$12,290,871             | 19.5%             |
| 2008        | \$18,648,129             | 1.6%              |
| 2009        | \$13,918,140             | -21.1%            |
| 2010        | \$14,728,094             | 7.90%             |

#### GIFTS TO ENDOWMENT AND INVESTMENT RETURNS FISCAL YEARS 2006-2010

**ENDOWMENT NET ASSET MIX** As of June 30, 2010, the WSU Foundation endowment assets stood at \$268,590,747 and were allocated as above.