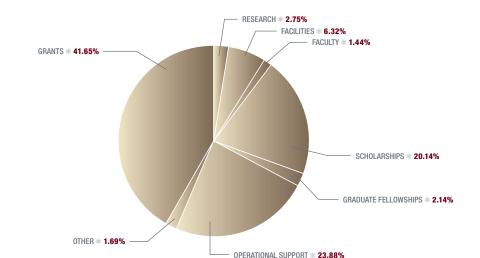

The all-alumni gift participation rate was 15.1 percent in FY 2010.

ALL OTHER ORGANIZATIONS \* 5.40%

**FISCAL YEAR 2009–2010** 

\$3,411,378

\$5,814,734

\$3,281,442

\$60,781,248

| GIFTS, GRANTS, AND PLEDGES<br>BY DESIGNATION |              |  |
|----------------------------------------------|--------------|--|
| Research                                     | \$1,669,373  |  |
| Facilities                                   | \$3,839,693  |  |
| Faculty                                      | \$875,192    |  |
| Scholarships                                 | \$12,239,768 |  |
| Graduate Fellowships                         | \$1,301,314  |  |
| Operational Support                          | \$14,517,352 |  |
| Other                                        | \$1,024,845  |  |
| Grants                                       | \$25,313,711 |  |
| TOTAL                                        | \$60,781,248 |  |