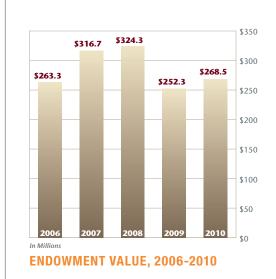

#### **INVESTMENT PERFORMANCE**

For the period of July 1, 2009, to June 30, 2010, the endowment portfolio produced a total return of 7.90 percent, up from -21.10 percent during the period of July 1, 2008, to June 30, 2009. Additions to the endowment fund for this fiscal year totaled \$14,728,094. Distributions from the endowment in support of programs at Washington State University totaled \$17,742,321. The endowment has grown from \$184.1 million as of June 20, 2001, to more than \$268.5 million as of June 30, 2010.